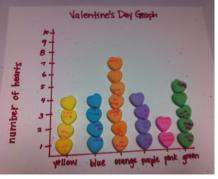

# NUMBER

I am the fewest number of coins needed to make 73 cents.

Who am I?

What math questions could you ask looking at the picture?

**FEBRUARY**